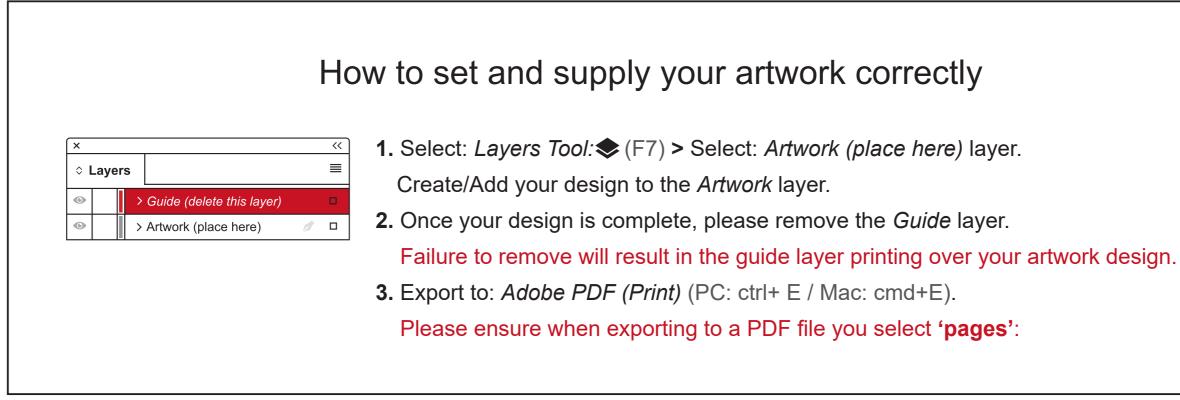

## **Simple Canvas** Landscape / 400x300mm

For more detailed information: Please download our Product Guide from our product page.

- Accepted format: Adobe PDF (Print). Ideally: PDF/X-1a: 2001 (one file) •
- **Colour:** CMYK (RGB and Pantones will be converted)
- **Fonts:** Embedded or converted to outlines
- Image Resolution: 300dpi to 450dpi
- Crop marks: Include (offset 10mm)